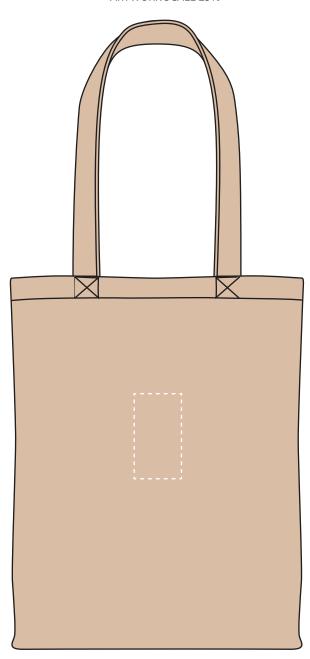

## Your Ref: Our Ref: Version: 1 PRODUCT NOTES: We stock this item in the following colours The dashed line is to demonstrate print area and will not appear on your printed item MADEIRA THREAD COLOUR(S) Colour 1 ARTWORK SCALE 25%